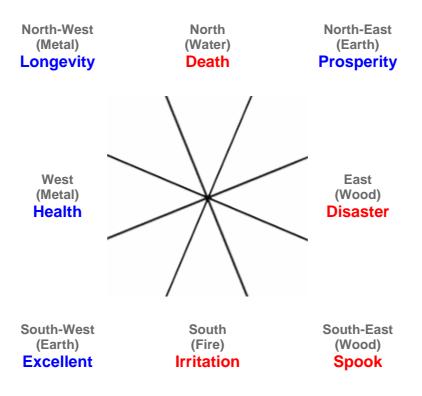

# Your 4 Good and 4 Bad Direction

# Your BEST sleeping position

#### Between:

- North-West (292.5 to 337.4) = Longevity
- West (247.5 to 292.4) = Health

# Your BEST Working position

#### Between:

- North-East (22.5 to 67.4) = Prosperity
- South-West (202.5 to 247.4) = Excellent