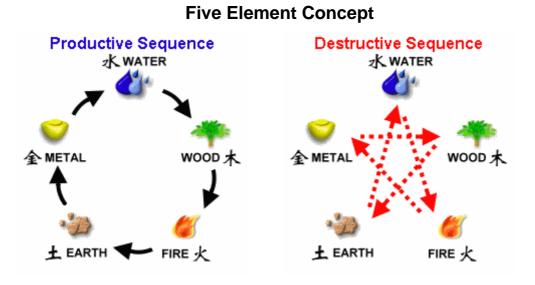

In a more detailed level, Yin & Yang is usually broken down to Five Element Concept. Five Element concept are Metal, Water, Wood, Fire and Earth.

This is a complete production cycle.

#### Metal -> Water -> Wood -> Fire -> Earth -> Metal

- Where Metal when heated produces steam and evaporates to produce water.
- o Where Water provides minerals to helping plants (wood) to grow.
- Where Wood provides fuel to allow Fire to feed on.
- Where Fire objects into ashes which return to earth.
- o Where Earth in turns after long period of time creates minerals such as ores (Metal).
- The Cycle repeats itself

This is a complete destruction cycle.

Metal -> Wood -> Earth -> Water -> Fire -> Metal

- Where Metal is an Axe that cuts a tree (wood).
- o Where Wood can be built into boxes to hold soil (earth).
- o Where Earth is like the beach river bay which holds the water in.
- o Where Water extinguishes a flame (fire).
- o Where Fire melts ores or metal.
- o The Cycle repeats itself