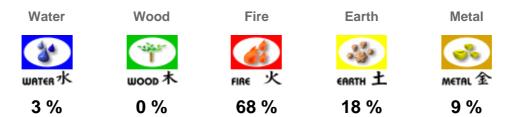

# Summary of Elements

Summary of all the Elements and it's Strength.

Strength

**3 Water** Extremely Weak

0 Wood Weakest 4 Fire Weak 3 Earth Strongest

2 Metal Strong

WATER 水

wood 木

€ FIR€ 火

31 %

earth 土 39 %

метац 金 21 %

Percentage

7 %